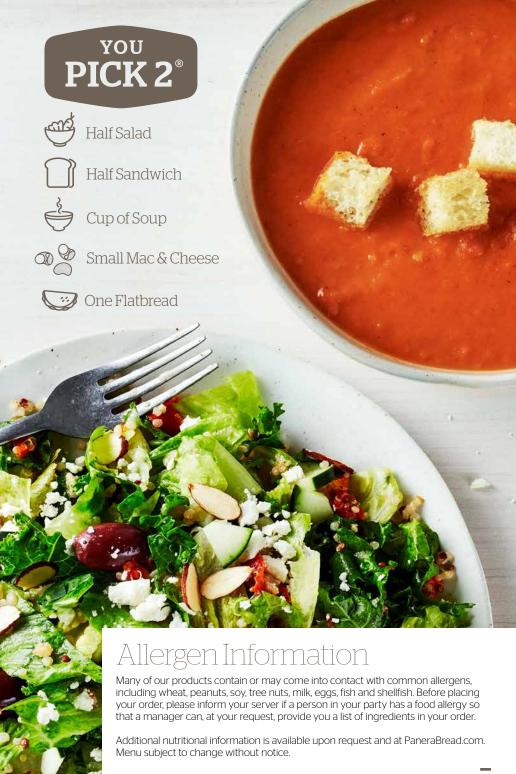

# Broth Bowls

Add Half Salad, Half Sandwich, Cup of Soup or One Flatbread for an additional charge.

#### **Half Salad**

Choice of Seasonal Greens (90 Cal), Caesar (160 Cal) or Greek New Recipe (200 Cal).