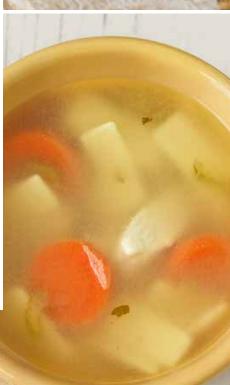

# Chicken Noodle (110-780 Cal)

Fresh carrots, onion and celery simmered with all-white meat chicken breast in seasoned chicken. broth with traditional egg noodles.