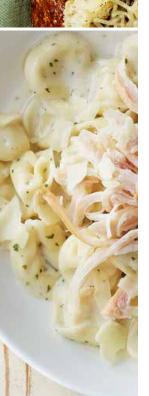

# **Chicken Tortellini Alfredo** (750 Cal)

Add Half Salad, Half Sandwich. Cup of Soup or One Flatbread for an additional charge.

Tortellini pasta filled with threecheeses, tossed in alfredo sauce and topped with smoked, pulled chicken raised without antibiotics and parmesan.