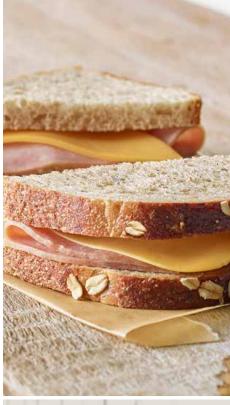

# Ham & Swiss (half 370 Cal / whole 730 Cal)

Smoked, lean ham raised without antibiotics, Swiss, lettuce, vine-ripened tomatoes, red onions, mayo, spicy mustard, salt and pepper on Whole Grain bread.

# Ham Sandwich (290 Cal)

American cheese and smoked, lean ham raised without antibiotics on Whole Grain bread.

\*Sandwiches also available on Classic White Bread