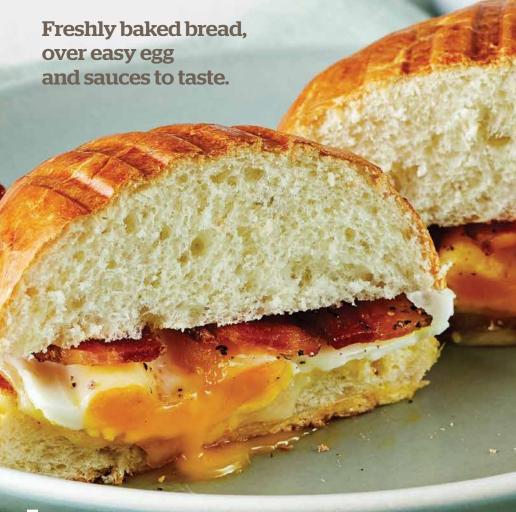

New choices at breakfast.



# Start your day with a better breakfast.



# Sandwiches

New Recipe Made with over easy egg.

# **Bacon. Eqq & Cheese** (460 Cal)

Applewood-smoked bacon, over easy egg, Vermont white cheddar, salt and pepper on New Brioche.

# Sausage, Egg & Cheese (550 Cal)

Sausage, over easy egg, Vermont white cheddar, salt and pepper on New Brioche.

# Ham. Egg & Cheese (350 Cal)

Smoked, lean ham, over easy equ. Vermont white cheddar, salt and pepper on Whole Grain.

# **Avocado, Egg White & Spinach** (410 Cal)

Egg whites, Vermont white cheddar, avocado, spinach, vine-ripened tomato, salt and pepper on a Sprouted Grain Bagel Flat.

# Steak & Egg (550 Cal)

Seared steak, over easy egg. Vermont white cheddar, salt and pepper on an Everything Bagel.

# **Egg & Cheese** (390 Cal)

Over easy egg, Vermont white cheddar, salt and pepper on New Br