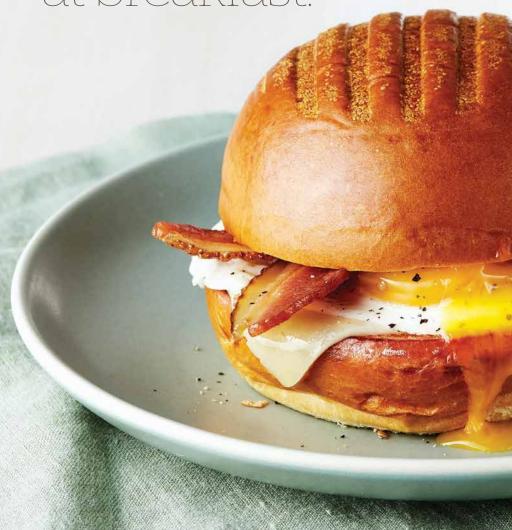

New choices at breakfast.

# Sandwiches

New Recipe Made with over easy egg.

# **Bacon. Eqq & Cheese** (460 Cal)

Applewood-smoked bacon, over easy egg, Vermont white cheddar, salt and pepper on New Brioche.