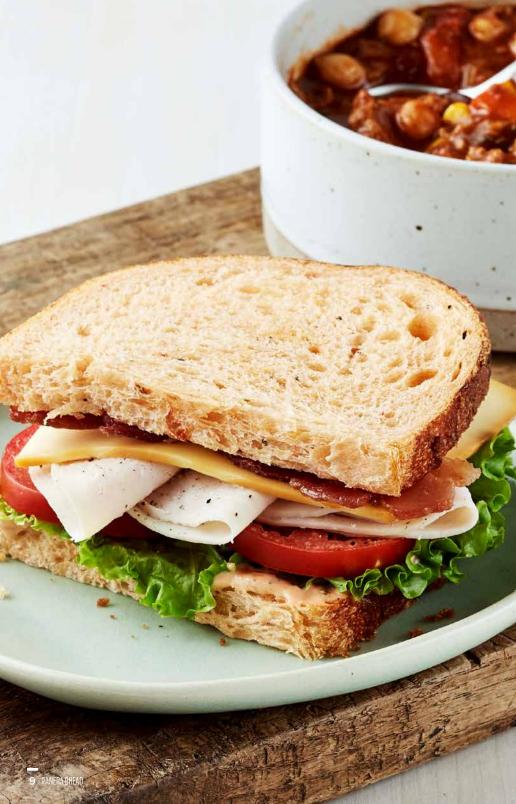

# Sandwiches

Individual half and whole cold sandwiches served with a pickle (5 Cal).

# Roasted Turkey & Avocado BLT (half 320 Cal / whole 640 Cal)

Roasted turkey raised without antibiotics, applewood-smoked bacon, lettuce, vine-ripened tomatoes, avocado, mayo, salt and pepper on Sourdough bread.

# Bacon Turkey Bravo® (half 310 Cal / whole 630 Cal)

Oven-roasted turkey breast raised without antibiotics, applewood-smoked bacon, smoked Gouda, lettuce, vineripened tomatoes, signature sauce, salt and pepper on Tomato Basil bread.

# **Turkey** (half 280 Cal / whole 560 Cal)

Oven-roasted turkey breast raised without antibiotics, lettuce, vine-ripened tomatoes, red onions, mayo, spicy mustard, salt and pepper on Whole Grain bread.